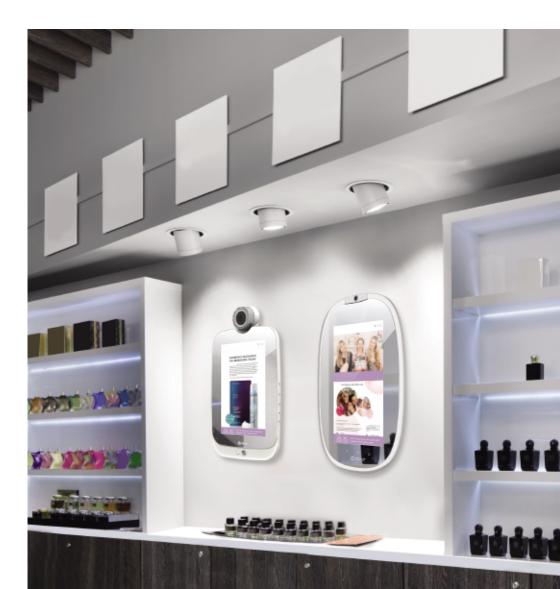

#### Campaign / Advertising Exposure

HiMirror digital signage optimizes the in-store experience for your clients. Advertise your best-selling products and services through massive touch-screens mounted throughout your business. Easily customize display advertisements and news notifications by uploading product photos, videos, and other informational content.