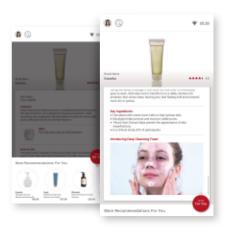

### Product/ Treatment Recommendation

HiMirror Recommendation connects your clients with the best beauty products and services for their unique skin, based on their skin analysis data and profile information. Completely customizable for your business, you are able to input thorough information such as key ingredients, features, important instructions, and much more. Ensure that your clients are comfortable with what they are purchasing - increasing satisfaction and retention!