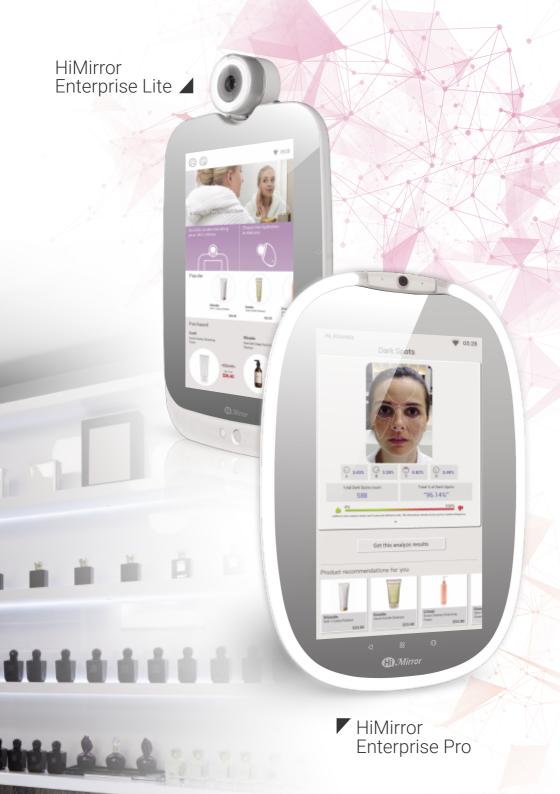

#### HiMirror Enterprise Lite HiMirror Enterprise Pro

Deeply customizable solution for your business

| Number of<br>User Accounts | Unlimited                                              | Unlimited                                                         |
|----------------------------|--------------------------------------------------------|-------------------------------------------------------------------|
| Inputs supported           | Mouse<br>Keyboard                                      | Touch Screen<br>Mouse<br>Keyboard                                 |
| Mirror Size                | 17 inches                                              | 17.3 inches                                                       |
| Display                    | 14" HD TFT LCD Panel                                   | 15.6" TFT LCD Panel<br>with Touch Screen                          |
| CPU                        | ARM-based 8-core CPU                                   | ARM-based 8-core CPU                                              |
| Camera<br>Resolution       | 8 Mega Pixel CMOS Camera                               | 8 Mega Pixel CMOS Camera                                          |
| I/O Ports                  | USB port x 1                                           | USB port x 2                                                      |
| Microphone sensitivity     | High Sensitivity Microphone x 1                        | High Sensitivity Microphones x 2 (voice management 32-bit DSP)    |
| Speaker                    | Speaker (2W) x 1                                       | Speaker (2W) x 2                                                  |
| Network and connectivity   | WiFi 802.11 b/g/n (2.4GHz)<br>and Bluetooth 4.0 (1T1R) | Wi-Fi 802.11 a/b/g/n<br>(2.4GHz/5GHz) and<br>Bluetooth 4.0 (2T2R) |
| Power Input                | 100-240V~50/60Hz 1.0A                                  | 100-240V~50/60Hz 1.0A                                             |
| Power<br>Adapter           | 12V, 36W                                               | 12 <b>V</b> , 36W                                                 |
| Dimensions                 | 18.97 x 11.18 x 2.00 inches /<br>482 x 284 x 51 mm     | 18.34 x 12.99 x 0.74 inches /<br>466 x 330 x 19 mm                |
| Weight                     | 5.5 lbs / 2.5 kg                                       | 4.4 lbs / 2 kg                                                    |