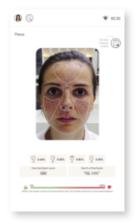

#### Innovative Skin Analysis Engine

Assess your clients' skin by measuring wrinkles, fine lines, dark circles, dark spots, red spots, roughness, and pores. Easily identify these skin factors and track them overtime to help clients improve their skin and feel their absolute best.

#### Historical Skin Comparison

Clients can view their current skin's condition as well as their overall progress. Compare their most recent analysis to that of previous weeks or months so they can see the changes for themselves. Know exactly which products and services are most effective for them!