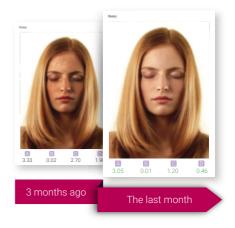

#### Historical Skin Comparison

Clients can view their current skin's condition as well as their overall progress. Compare their most recent analysis to that of previous weeks or months so they can see the changes for themselves. Know exactly which products and services are most effective for them!