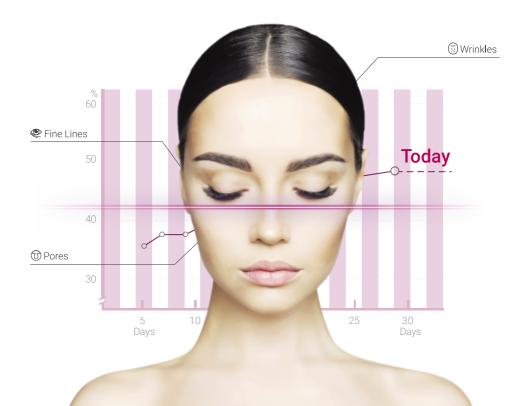

#### Innovative Skin Analysis Engine

Assess your clients' skin by measuring wrinkles, fine lines, dark circles, dark spots, red spots, roughness, and pores. Easily identify these skin factors and track them overtime to help clients improve their skin and feel their absolute best.

#### Historical Skin Comparison

Clients can view their current skin's condition as well as their overall progress. Compare their most recent analysis to that of previous weeks or months so they can see the changes for themselves. Know exactly which products and services are most effective for them!